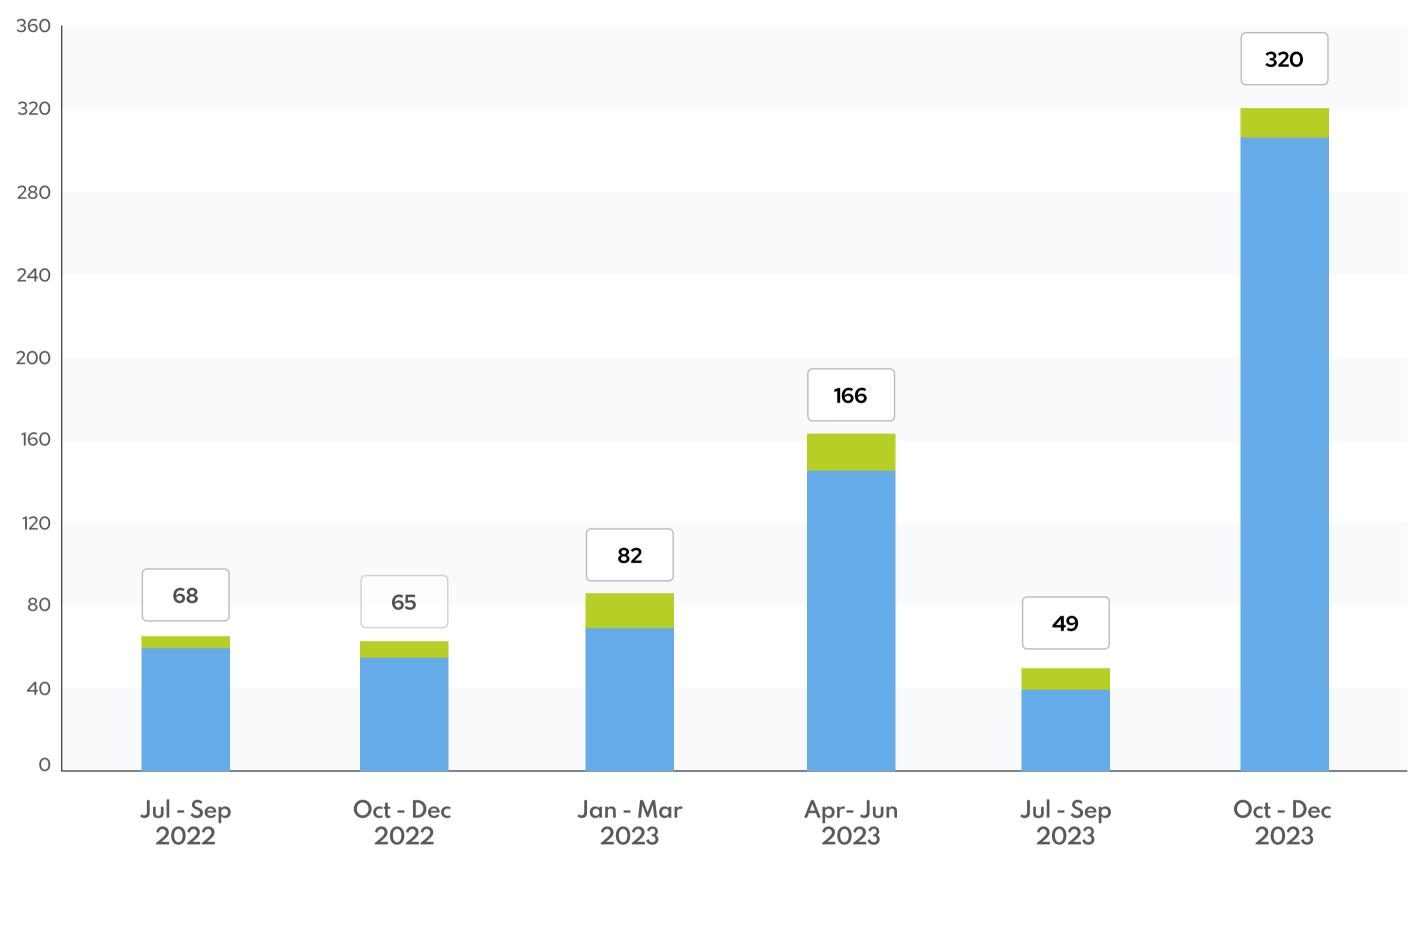

## Referrals to the Department of Mental Health Programs\*

Outpatient **Full Service Partnership Program (FSP)** 

| Dates          | Outpatient  | Full Service Partnership<br>Program (FSP) | Total |
|----------------|-------------|-------------------------------------------|-------|
| Jul - Sep 2022 | 60 (88.2%)  | 8 (11.8%)                                 | 68    |
| Oct - Dec 2022 | 53 (81.5%)  | 12 (18.5%)                                | 65    |
| Jan- Mar 2023  | 68 (82.9%)  | 14 (17.1%)                                | 82    |
| Apr- Jun 2023  | 153 (92.2%) | 13 (7.8%)                                 | 166   |
| Jul- Sept 2023 | 39 (79.6%)  | 10 (20.4%)                                | 49    |
| Oct - Dec 2023 | 289 (90.3%) | 31 (9.7 %)                                | 320   |

## Notes:

\*Data represent client referrals sent to Department of Mental Health Services to receive mental health services while they continue to receive case management and housing services from ODR Housing program.