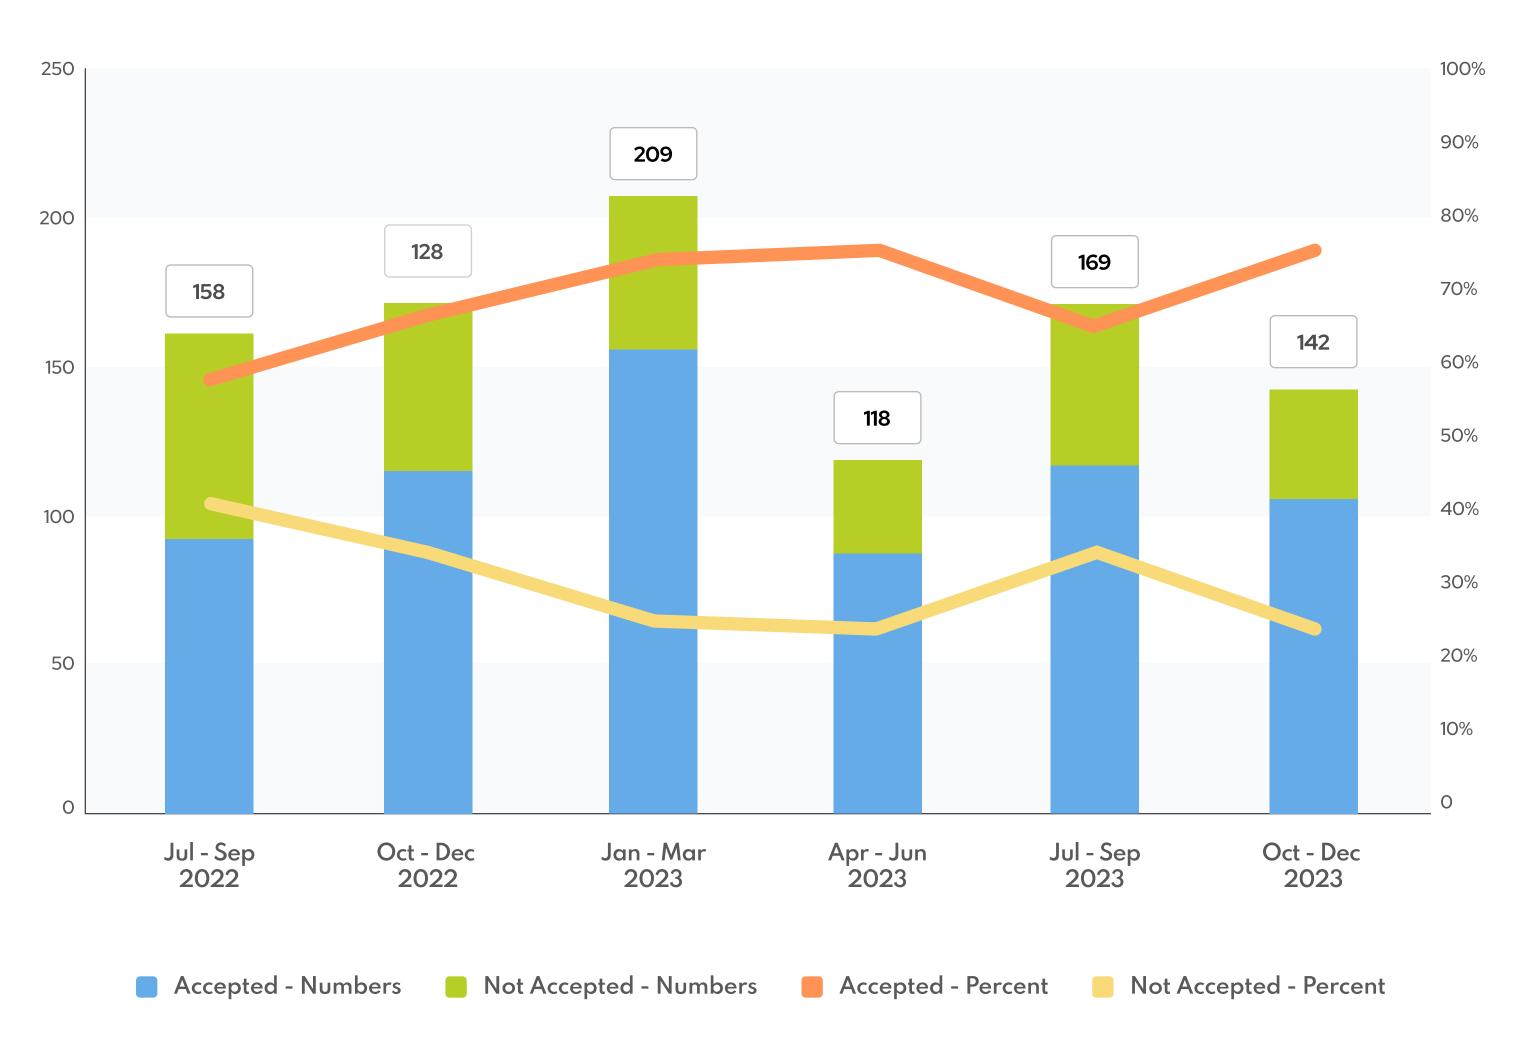

**FIST Program Referral Outcomes\*** 

| Dates           | Accepted     | Not Accepted | Total |
|-----------------|--------------|--------------|-------|
| Jul - Sep 2022  | 92 (58.3%)   | 66 (41.7%)   | 158   |
| Oct - Dec 2022  | 114 (67.8%)  | 54 (32.2%)   | 168   |
| Jan - Mar 2023  | 155 (74.2%)  | 54 (25.8%)   | 209   |
| Apr - Jun 2023  | 89 (75.4%)   | 29 (24.6%)   | 118   |
| Jul - Sept 2023 | 114 (67.5%)  | 55 (32.5%)   | 169   |
| Oct - Dec 2023  | 107 (75.4 %) | 35 (24.6 %)  | 142   |

Notes:

Not Accepted: Clients who are found not eligible a er ODR submited an affidavit to the court.

Accepted: Clients that have been released and linked to FIST Program services.

\*Referral data represent all court affidavits submited to the courts during the quarter after clients were screened and found suitable by ODR.