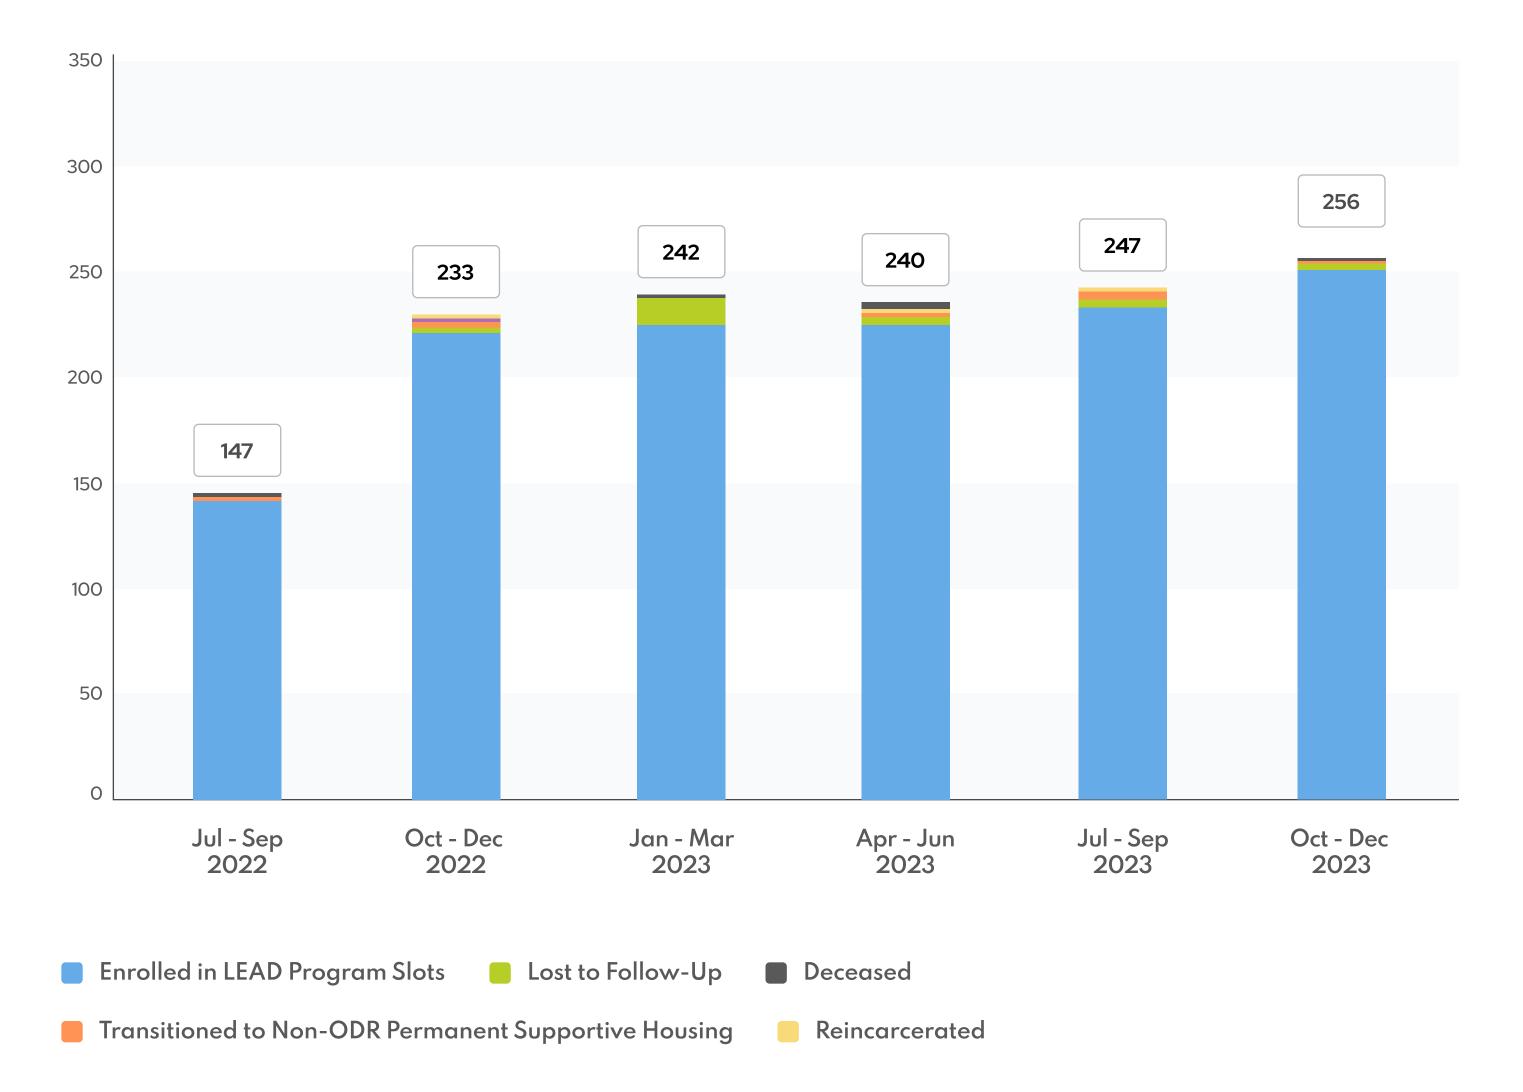

**LEAD Program Outcomes**\*

| Dates          | Enrolled in LEAD<br>Program Slots | Lost to<br>Follow-Up | Transitioned to Non-ODR<br>Permanent Supportive Housing | Reincarcerated | Deceased | Total |
|----------------|-----------------------------------|----------------------|---------------------------------------------------------|----------------|----------|-------|
| Jul - Sep 2022 | 145 (98.6%)                       | O (0.0%)             | 1(0.7%)                                                 | O (0.0%)       | 1 (0.7%) | 147   |
| Oct - Dec 2022 | 227 (97.4%)                       | 3 (1.3%)             | 2 (0.9%)                                                | 1(0.4%)        | 0 (0.0%) | 233   |
| Jan- Mar 2023  | 229 (94.6%)                       | 11 (4.5%)            | O (0.0%)                                                | 0 (0.0%)       | 2 (0.8%) | 242   |
| Apr- Jun 2023  | 231 (96.3%)                       | 3 (1.3%)             | 2 (0.8%)                                                | 1(0.4%)        | 3 (1.3%) | 240   |
| Jul- Sept 2023 | 238 (96.4%)                       | 4 (1.6%)             | 3 (1.2%)                                                | 1(0.4%)        | 1(0.4%)  | 247   |
| Oct - Dec 2023 | 251 (98.0 %)                      | 3 (1.2 %)            | 1(0.4%)                                                 | 0 (0.0 %)      | 1(0.4%)  | 256   |

Notes:

Enrolled in LEAD Program Slots: Clients that are currently served with housing and other services in the LEAD program.

Lost to Follow-Up: Clients who left the program with unknown outcome.

Transitioned to Non-ODR Permanent Supportive Housing: Clients who are discharged from the program to a non-ODR permanent housing – family, independent living, other permanent housing program.

**Reincarcerated:** Clients who are remanded from court, violated probation/court order, or charged with a new crime.

\*Based on latest documented scenario during the quarter. Data represent ODR participant's housing status during the reporting quarter.